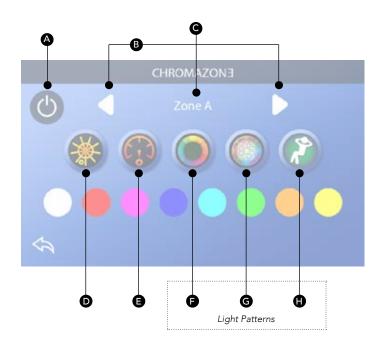

# THE USER INTERFACE

### A: Power button. It powers On/Off all

- B: Navigate between all available zones
- C: This is the name of the zone you are controlling
- D: Light brightness control
- E: Speed control for light patterns
- F: Color wheel light pattern
- G: Party light pattern
- H: Lounge light pattern