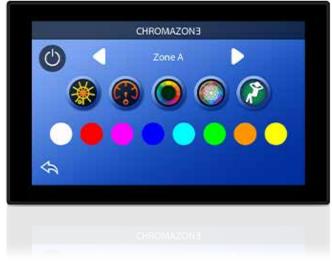

### NEW USER INTERFACE INTUITIVE, EASY TO USE INTERFACE

Navigation made simple. Easily move from one zone or group to the next.

### 3 ZONES OF LIGHTING CONTROL. UNLIMITED NAMING POSSIBILITIES.

Elevate your mood with stunning color groups and create zones to save all of your light settings.