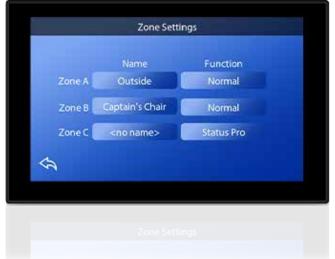

### 3 ZONES OF LIGHTING CONTROL. UNLIMITED NAMING POSSIBILITIES.

Elevate your mood with stunning color groups and create zones to save all of your light settings.