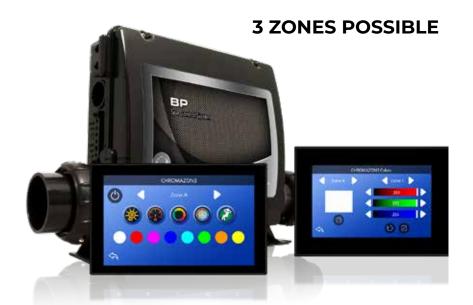

# SPECS

- New User Interface
- $\cdot$  Millions of color choices
- · 3 Zones per controller
- Integrated Water Temperature
- Integrated Status Pro
- Brightness Control
- Works with SpaTouch3™

### 3 ZONES OF LIGHTING CONTROL. UNLIMITED NAMING POSSIBILITIES.

Elevate your mood with stunning color groups and create zones to save all of your light settings.