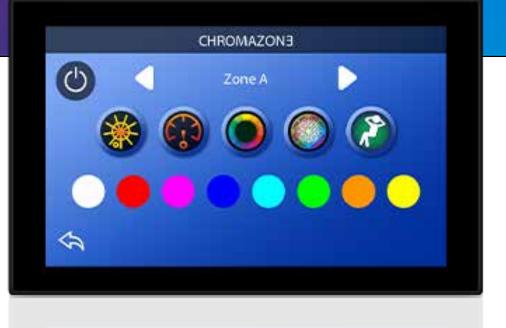

# THE USER INTERFACE

### A: Power button. It powers On/Off all

- B: Navigate between all available zones
- C: This is the name of the zone you are controlling
- D: Light brightness control
- E: Speed control for light patterns
- F: Color wheel light pattern
- G: Party light pattern
- H: Lounge light pattern